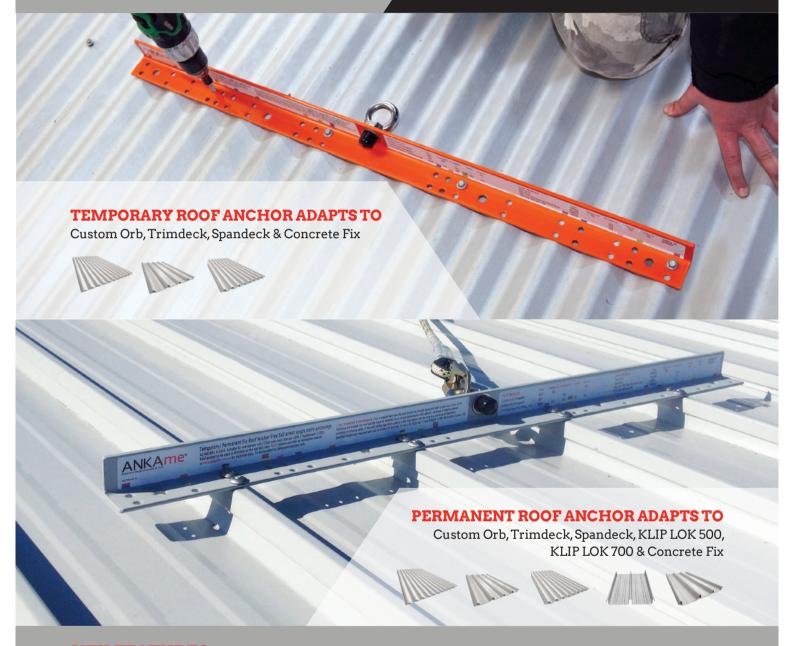

## TEMPORARY & PERMANENT ROOF ANCHORS

#### **KEY FEATURES**

- ALIGNS TO ROOF SCREW PATTERN AND PROFILE
- Compliant and certified product. Complies with AS/NZS standards
- For the use of Free Fall Arrest single point anchorage (15kn)
- Can be used as a Static Line System (as per owner manual)

- Comes with fasteners, owners manual and accessories
- Lightweight (3kg)
- Adapts to metal roof sheeting & concrete fix
- Surface mountable
- Colour coded installation instructions on roof anchor

ANKAme.com.au