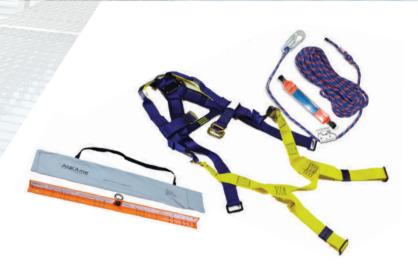

### **ROOFERS KIT 2**

#### Includes

- 1x Temporary anchor
- Fasteners
- Owner's manual
- Carry bag
- 1 x Full body harness1 x Harness rope (9.0m reach)

- Shock absorber
- Rope grab
- Rope hook
- 1x Karabiner

ANKAme.com.au

The safer, smarter height safety solution