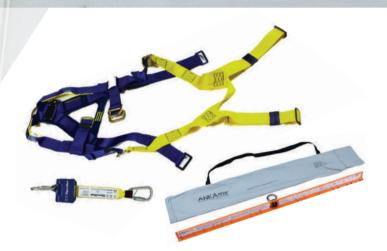

### **ROOFERS KIT1**

### Includes

- 1x Temporary anchor
- Fasteners
- Owner's manual
- Carry bag
- 1x Full body harness1x Retractable lanyard (2.3m reach)
- 2 x Karabiners